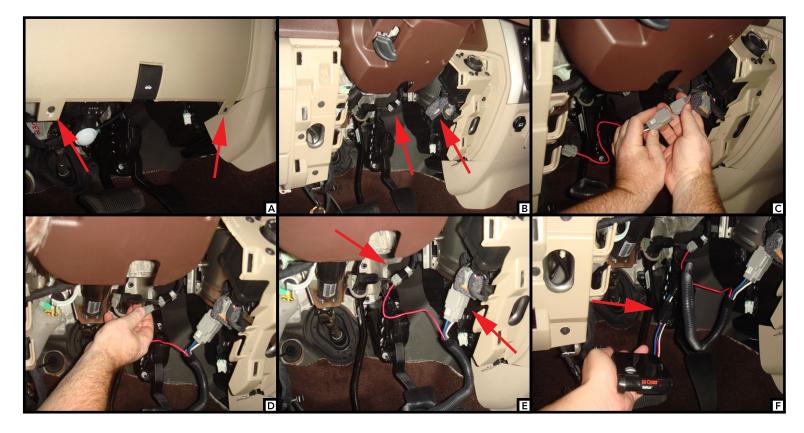

### English

1. Open the driver's side door and remove the two screws from the lower dash panel (A). Remove the lower dash panel by pulling outwards on it.

2. Locate the vehicle's brake control connectors under the dash above the gas pedal. There will be two different size connectors wrapped in foam and taped to other wiring (B).

3. Remove tape and protective cover from both connectors taking care not to damage the locking tabs. The vehicle's connector will be similar in size and color to the one on the brake control harness.

4. Locate the vehicle's 4-Pin connector. Insert the 4-Pin brake control harness connector into vehicle's connector (C). Make sure the connectors are fully inserted with locking tabs in place (E).

5. Locate the vehicle's 2-Pin connector. Insert the 2-Pin brake control harness connector into vehicle's connector (D). Make sure the connectors are fully inserted with locking tabs in place (E).

6. Route brake control harness to brake controller and insert into mating plug (F).